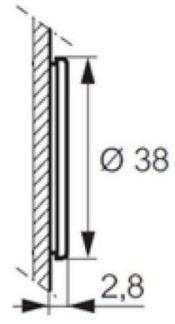

## PRODUCT DESCRIPTION

Super flush pushbutton heads that mount in a 30.5mm hole with protection rating IP66 / IP69K Ideal for applications where a tamper proof, low profile button is required as only protrudes from front of panel by 2.8mm. Combine with separate clip and contact blocks to make complete pushbutton assembly.