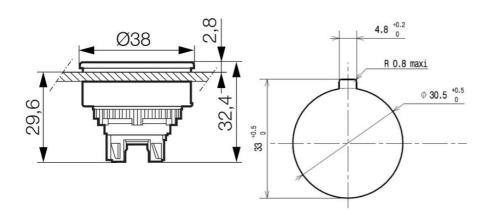

## PRODUCT DESCRIPTION

Super flush pushbutton heads that mount in a 30.5mm hole with protection rating IP66 / IP69K Ideal for applications where a tamper proof, low profile button is required as only protrudes from front of panel by 2.8mm. Combine with separate clip and contact blocks to make complete pushbutton assembly.