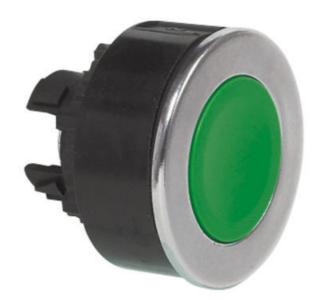

## SUPER FLUSH NON-ILLUMINATED PUSHBUTTON

Super Flush Head

L23AA01

Pushbutton Super Flush Spring Return Red

- IP66 / IP69K
- Spring return
- Low profile flush mount

**BACO**°

## PRODUCT DESCRIPTION

Super flush pushbutton heads that mount in a 30.5mm hole with protection rating IP66 / IP69K Ideal for applications where a tamper proof, low profile button is required as only protrudes from front of panel by 2.8mm. Combine with separate clip and contact blocks to make complete pushbutton assembly.

Available in multiple colours in spring return with a metallic chrome bezel.

Optional text or symbol can be added please enquire for more details.